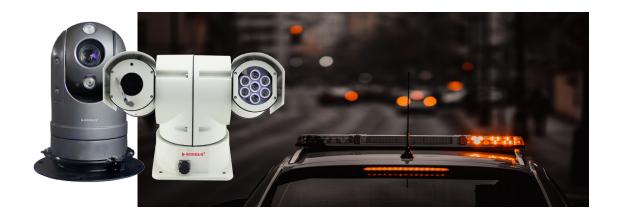

#### **VEHICLE PTZ CAMERA**

- 2MP and 4MP cameras provide high-definition video quality with a powerful 100-120 IR range for exceptional performance even in lowlight conditions.
- Offer wide-angle coverage, allowing for comprehensive monitoring of the vehicle's surroundings.
- Can zoom in on specific areas, providing detailed views for better assessment and analysis.
- Remotely controlled, enabling operators to adjust the camera angle and zoom as needed.
- Provide high-resolution video, ensuring clear and detailed footage for accurate monitoring.
- Can rotate 360 degrees, eliminating blind spots and offering complete situational awareness.