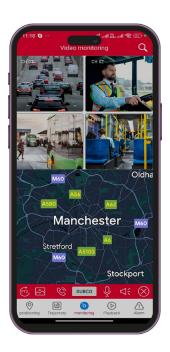

## **FEATURES**

- Comprehensive Vehicle Monitoring
- Multi-screen Display
- Real-time Vehicle Status Updates
- Driving Behaviour Analysis and Early Warning
- Live GPS Tracking and Playback
- Map Mode
- Route Management
- Route History Playback
- Communication Flexibility
- Advanced Video and Audio Surveillance
- Real-time Audio / Video Playback and Download
- Automatic Data Transfer
- Alarm Prompting
- Dynamic Image Capture
- Multi-client Access Control
- Comprehensive Logging and Data Handling

## **FEATURES**

- Vehicle Real-time Video & Audio Recording
- GPS Positioning
- Object Index
- Vehicle Intercom and Broadcasting Function
- Snapshot and Storage
- PTZ Remote Control
- Real-time Monitoring
- Vehicle Alarm Status
- Remote Video Playback