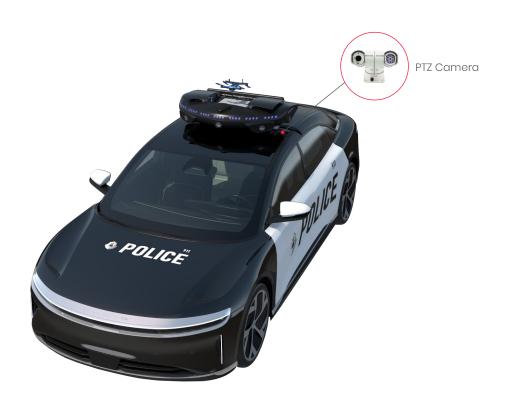

#### LAW ENFORCEMENT

Norden's mobile surveillance solutions for police vehicles are designed to enhance law enforcement operations by providing real-time monitoring, secure data storage, and situational awareness during patrols. These systems combine high-resolution cameras, onboard recording, and wireless connectivity to help officers manage incidents effectively and safely. Norden's mobile surveillance in police vehicles improves operational efficiency, provides valuable evidence for legal proceedings, and enhances the safety and accountability of law enforcement personnel.

#### **VEHICLE PTZ CAMERA**

- 2MP and 4MP cameras provide high-definition video quality with a powerful 100-120 IR range for exceptional performance even in lowlight conditions.
- Offer wide-angle coverage, allowing for comprehensive monitoring of the vehicle's surroundings.
- Can zoom in on specific areas, providing detailed views for better assessment and analysis.
- Remotely controlled, enabling operators to adjust the camera angle and zoom as needed.
- Provide high-resolution video, ensuring clear and detailed footage for accurate monitoring.
- Can rotate 360 degrees, eliminating blind spots and offering complete situational awareness.