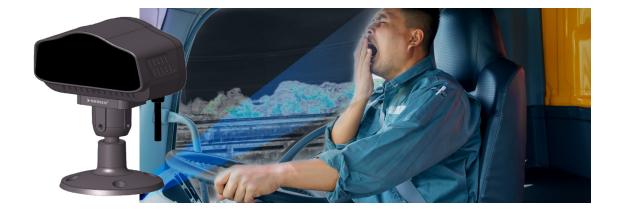

#### DRIVER STATUS MONITORING CAMERA

- Constantly assesses and monitors the state and behavior of the driver to ensure safety.
- DSM technology analyzes various indicators such as eye movements, blinking patterns, head position, and driving behavior to detect any irregularities.
- Provides alerts and notifications to the driver when signs of fatigue or distraction are detected, helping to prevent accidents.
- Contributes to overall vehicle safety by ensuring that the driver remains attentive and focused.
- By detecting early signs of fatigue or distraction, DSM cameras enable
  the implementation of proactive safety measures, helping to prevent
  behaviors such as smoking, mobile phone usage, seatbelt violations,
  and ensuring the safety of both the driver and passengers