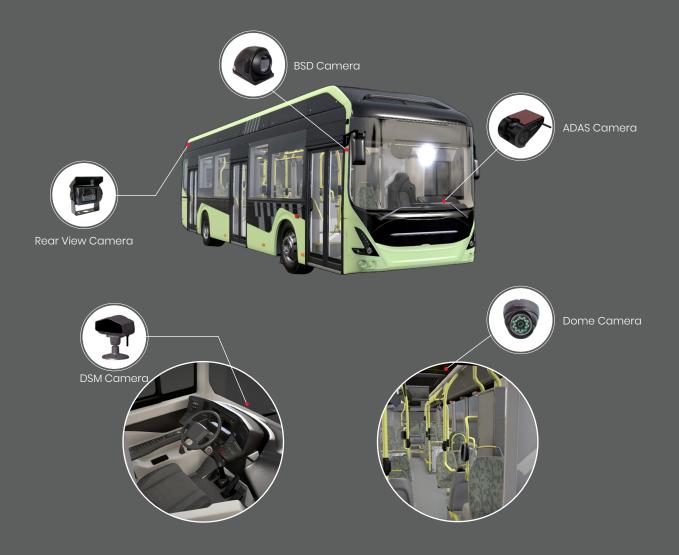

#### **PUBLIC TRANSPORT**

Norden's mobile surveillance solutions for public transport, are designed to enhance passenger safety, improve operational efficiency like monitoring of passenger behaviour, real-time monitoring capabilities, incident detection, collision alerts to the driver with the help of vehicle cameras. These solutions typically include high-definition cameras, mobile DVR/NVR systems, and GPS integration for continuous tracking, monitoring the vehicle.

#### DOME CAMERA

- 2MP cameras deliver crisp and clear video quality, ensuring reliable surveillance in any environment.
- Dome cameras provide continuous surveillance, enhancing the safety and security of passengers.
- Real-time video feeds allow operators to monitor onboard activity, ensuring a secure environment.
- Electronic monitoring systems help ensure compliance with safety regulations.
- Real-time monitoring helps maintain less crowded environments and social distancing.
- High-quality video recording helps capture and document incidents, aiding in investigations and improving overall security.

#### **REAR VIEW CAMERA**

- 2MP cameras produce sharp, clear video, ensuring effective and reliable surveillance in any situation.
- Provides clear and comprehensive views of the area behind the vehicle, significantly improving reversing and parking safety.
- Equipped with sensors that detect obstacles and provide real-time alerts to drivers, reducing the risk of collisions.
- Offers an extensive field of view to cover more ground and minimize blind spots, ensuring safer maneuvering.
- Features night vision capabilities to maintain visibility and safety in low-light or nighttime conditions.
- Displays parking views on the screen, assisting drivers in monitoring their surroundings and ensuring safer parking maneuvers.

## ADVANCED DRIVER ASSISTANCE SYSTEM CAMERA

- Helps drivers navigate challenging driving conditions more safely and effectively.
- Designed to assist drivers in the driving process, improving overall vehicle safety.
- Reduces the risk of human error by providing real-time alerts and corrections.
- Supports to maintain a safe distance from other vehicles and adjusting speed accordingly.
- Assists with lane keeping by detecting lane markings.

#### **BLIND SPOT DETECTION CAMERA**

- Real-time alerts help prevent potential collisions by monitoring blind spots.
- Improves driver's situational awareness, providing a clear view of areas not visible through mirrors.
- Reduces blind spots, helping drivers see other vehicles, pedestrians, or cyclists.
- Real-time data and alerts enable drivers to avoid accidents by detecting fast-approaching vehicles.
- Warns drivers of vehicles in adjacent lanes, ensuring safer lane changes.
- Reduces stress and uncertainty, leading to a more focused and relaxed driving experience.

#### DRIVER STATUS MONITORING CAMERA

- Constantly assesses and monitors the state and behavior of the driver to ensure safety.
- DSM technology analyzes various indicators such as eye movements, blinking patterns, head position, and driving behavior to detect any irregularities.
- Provides alerts and notifications to the driver when signs of fatigue or distraction are detected, helping to prevent accidents.
- Contributes to overall vehicle safety by ensuring that the driver remains attentive and focused.
- By detecting early signs of fatigue or distraction, DSM cameras enable
  the implementation of proactive safety measures, helping to prevent
  behaviors such as smoking, mobile phone usage, seatbelt violations,
  and ensuring the safety of both the driver and passengers