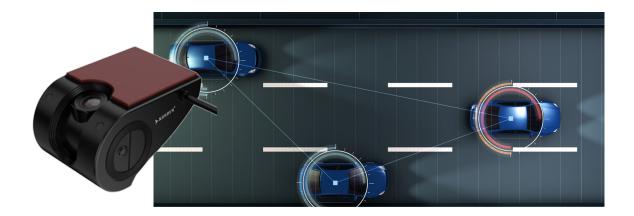

#### **BLIND SPOT DETECTION CAMERA**

- Real-time alerts help prevent potential collisions by monitoring blind spots.
- Improves driver's situational awareness, providing a clear view of areas not visible through mirrors.
- Reduces blind spots, helping drivers see other vehicles, pedestrians, or cyclists.
- Real-time data and alerts enable drivers to avoid accidents by detecting fast-approaching vehicles.
- Warns drivers of vehicles in adjacent lanes, ensuring safer lane changes.
- Reduces stress and uncertainty, leading to a more focused and relaxed driving experience.