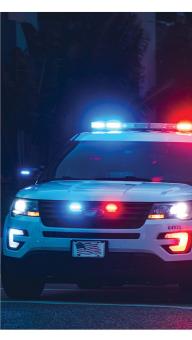

# NORDEN SOLUTION BEST FITS

**Commercial Vehicle** 

**Public Transport** 

**School Bus** 

Taxi

Police

**Mass Rapid Transit** 

Mass Transit Railway

#### LAW ENFORCEMENT

Norden's mobile surveillance solutions for police vehicles are designed to enhance law enforcement operations by providing real-time monitoring, secure data storage, and situational awareness during patrols. These systems combine high-resolution cameras, onboard recording, and wireless connectivity to help officers manage incidents effectively and safely. Norden's mobile surveillance in police vehicles improves operational efficiency, provides valuable evidence for legal proceedings, and enhances the safety and accountability of law enforcement personnel.