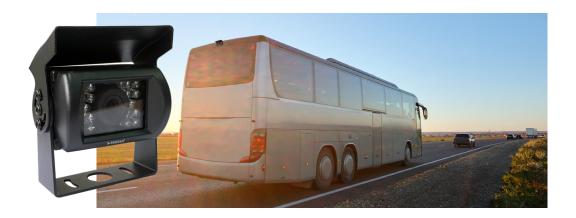

#### **REAR VIEW CAMERA**

- 2MP cameras produce sharp, clear video, ensuring effective and reliable surveillance in any situation.
- Provides clear and comprehensive views of the area behind the vehicle, significantly improving reversing and parking safety.
- Equipped with sensors that detect obstacles and provide real-time alerts to drivers, reducing the risk of collisions.
- Offers an extensive field of view to cover more ground and minimize blind spots, ensuring safer maneuvering.
- Features night vision capabilities to maintain visibility and safety in low-light or nighttime conditions.
- Displays parking views on the screen, assisting drivers in monitoring their surroundings and ensuring safer parking maneuvers.