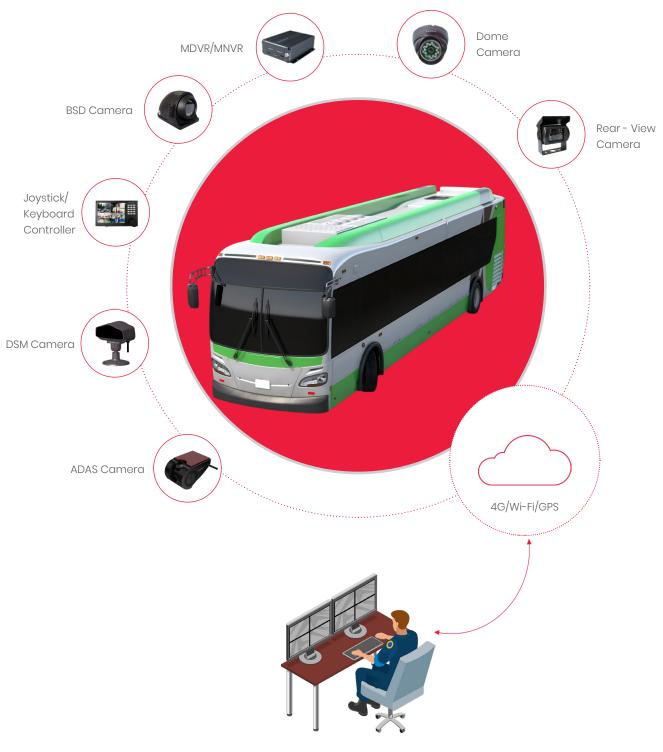

# NEED FOR FLEET SURVEILLANCE & SECURITY SYSTEM

Norden Fleet Surveillance Systems enhance safety, accountability, and efficiency in the public sector. They deter crime, protect passengers, and assist emergency response with real-time data. The systems integrate ADAS (Advanced Driver Assistance Systems), DSM (Driver Status Monitoring), and BSD (Blind Spot Detection) to ensure vehicle functionality and security. This technology supports safer transit, builds public trust, and ensures compliance across all public and service vehicles

NORDEN SOLUTION FOR MONITORING AND ENHANCING THE SURROUNDINGS

# **SOLUTION STRUCTURE**

Control Center

# NORDEN SOLUTION FOR MONITORING AND ENHANCING THE SURROUNDINGS