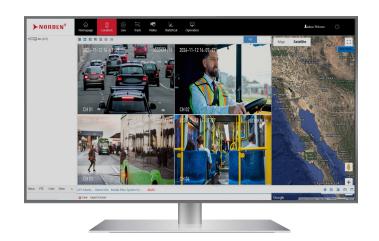

# EYETRACK (SOFTWARE)

## **FEATURES**

- Comprehensive Vehicle Monitoring
- Multi-screen Display
- Real-time Vehicle Status Updates
- Driving Behaviour Analysis and Early Warning
- Live GPS Tracking and Playback
- Map Mode
- Route Management
- Route History Playback
- Communication Flexibility
- Advanced Video and Audio Surveillance
- Real-time Audio / Video Playback and Download
- Automatic Data Transfer
- Alarm Prompting
- Dynamic Image Capture
- Multi-client Access Control
- Comprehensive Logging and Data Handling