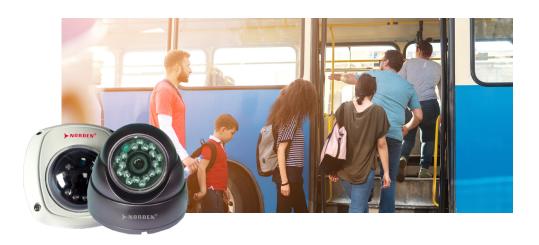

#### DOME CAMERA

- 2MP cameras deliver crisp and clear video quality, ensuring reliable surveillance in any environment.
- Dome cameras provide continuous surveillance, enhancing the safety and security of passengers.
- Real-time video feeds allow operators to monitor onboard activity, ensuring a secure environment.
- Electronic monitoring systems help ensure compliance with safety regulations.
- Real-time monitoring helps maintain less crowded environments and social distancing.
- High-quality video recording helps capture and document incidents, aiding in investigations and improving overall security.