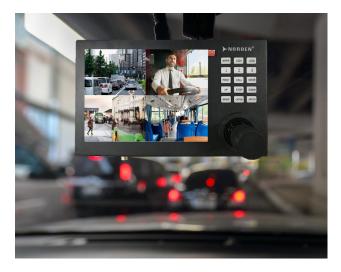

## VEHICLE KEYBOARD CONTROL

- Features a High-resolution Display With AV/VGA Input For Clear Visuals and Real-time Monitoring.
- Supports Real-time Monitoring of Advanced Driver Assistance Systems (ADAS), Driver Status Monitoring (DSM), Blind Spot Detection (BSD) Camera and Vehicle Camera.
- 3D Joystick for Intuitive PTZ Control Ensures Precise and Quick Control of Vehicle-mounted PTZ Cameras.
- Provides Live Alerts and Notifications, Ensuring Responsive Action.
- Suitable for Emergency Vehicles, Logistics, and Fleet Management Systems.