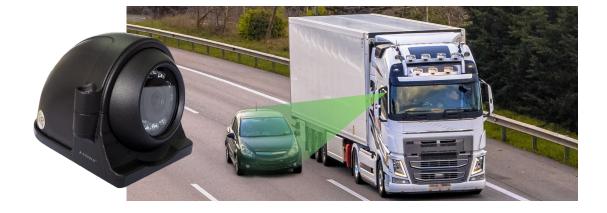

#### **REAR VIEW CAMERA**

- 2MP cameras produce sharp, clear video, ensuring effective and reliable surveillance in any situation.
- Provides clear and comprehensive views of the area behind the vehicle, significantly improving reversing and parking safety.
- Equipped with sensors that detect obstacles and provide real-time alerts to drivers, reducing the risk of collisions.
- Offers an extensive field of view to cover more ground and minimize blind spots, ensuring safer maneuvering.
- Features night vision capabilities to maintain visibility and safety in low-light or nighttime conditions.
- Displays parking views on the screen, assisting drivers in monitoring their surroundings and ensuring safer parking maneuvers.