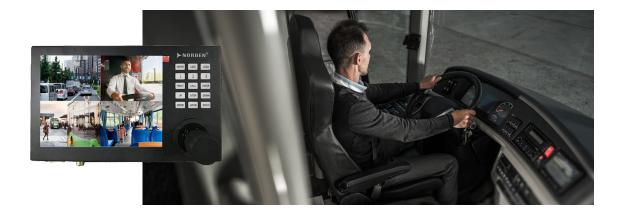

#### SOLUTION DEPLOYMENT

#### LAW ENFORCEMENT

Norden's mobile surveillance solutions for police vehicles are designed to enhance law enforcement operations by providing real-time monitoring, secure data storage, and situational awareness during patrols. These systems combine high-resolution cameras, onboard recording, and wireless connectivity to help officers manage incidents effectively and safely. Norden's mobile surveillance in police vehicles improves operational efficiency, provides valuable evidence for legal proceedings, and enhances the safety and accountability of law enforcement personnel.