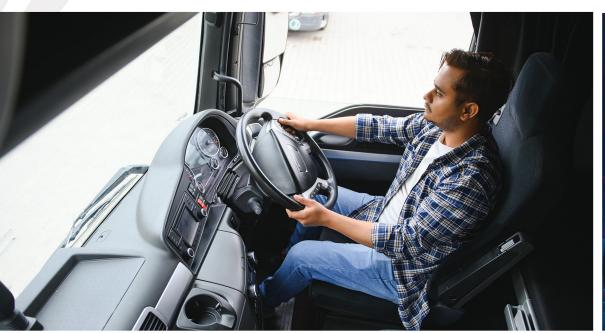

# NORDEN SOLUTION BEST FITS

**Commercial Vehicle** 

**Public Transport** 

**School Bus** 

Taxi

Police

**Mass Rapid Transit** 

Mass Transit Railway

#### **PUBLIC TRANSPORT**

Norden's mobile surveillance solutions for public transport, are designed to enhance passenger safety, improve operational efficiency like monitoring of passenger behaviour, real-time monitoring capabilities, incident detection, collision alerts to the driver with the help of vehicle cameras. These solutions typically include high-definition cameras, mobile DVR/NVR systems, and GPS integration for continuous tracking, monitoring the vehicle.