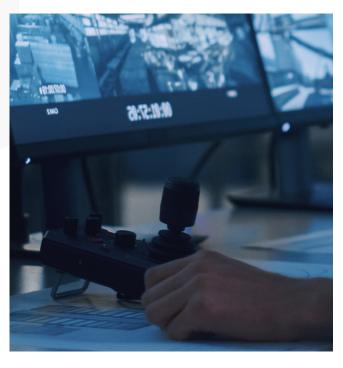

# **SOLUTION STRUCTURE**

Control Center

## VEHICLE KEYBOARD CONTROL

- Features a High-resolution Display With AV/VGA Input For Clear Visuals and Real-time Monitoring.
- Supports Real-time Monitoring of Advanced Driver Assistance Systems (ADAS), Driver Status Monitoring (DSM), Blind Spot Detection (BSD) Camera and Vehicle Camera.
- 3D Joystick for Intuitive PTZ Control Ensures Precise and Quick Control of Vehicle-mounted PTZ Cameras.
- Provides Live Alerts and Notifications, Ensuring Responsive Action.
- Suitable for Emergency Vehicles, Logistics, and Fleet Management Systems.